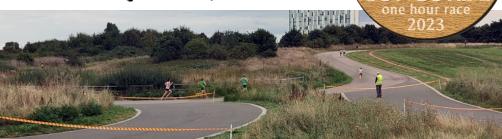

The Hillingdon Cycle Circuit in Hayes is a closed road circuit of length just under one mile. It has been reserved exclusively for runners and walkers for the afternoon of Sunday 4th June. Your entry will include:

- A traffic-free closed road circuit,
- Km markers up to 10k,
- Covered changing facilities and toilets,
- First aid cover,
- On course water and finish refreshments,
- Distinctive & sustainable UK made medal,
- Charity donation (min £1 per runner),
- Individual prizes for distance achieved,
- Open to all those aged 16 and over,
- Entry £15 +booking fee.