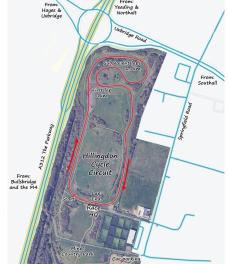

The Hillingdon Cycle Circuit in Hayes is a closed road circuit of length just under one mile. It has been reserved exclusively for runners and walkers for the afternoon of Sunday 4th June. Your entry will include:

- A traffic-free closed road circuit,
- Km markers up to 10k,
- Covered changing facilities and toilets,
- First aid cover,
- On course water and finish refreshments,
- Distinctive & sustainable UK made medal,
- Charity donation (min £1 per runner),
- Individual prizes for distance achieved,
- Open to all those aged 16 and over,
- Entry £15 +booking fee.