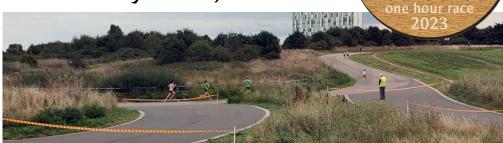

The Hillingdon Cycle Circuit in Hayes is a closed road circuit of length just under one mile. It has been reserved exclusively for runners and walkers for the afternoon of Sunday 4th June. Your entry will include:

- A traffic-free closed road circuit,
- Km markers up to 10k,
- Covered changing facilities and toilets,
- First aid cover,
- On course water and finish refreshments.
- Distinctive & sustainable UK made medal,
- Charity donation (min £1 per runner),
- Individual prizes for distance achieved,
- Open to all those aged 16 and over,
- Entry £15 +booking fee.